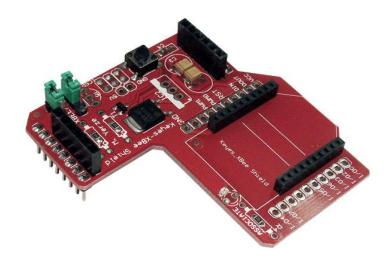

## Description:

- 1.extension of 14 digital IO ports (12 servo interface) and power;
- 2. six analog IO ports and power;
- 3. one digital external power port terminal;
- 4. Digital-port external power supply and an onboard power supply automatic switching;
- 5. one External power input terminal and an input pin;
- 6. RS485 interface;
- 7. reset button;
- 8. xbee/Bluetooh Bee Bluetooth wireless data transmission interface;
- 9. APC220/Bluetooh V3 Bluetooth wireless data transmission interface;

- 10. IIC/I2C/TWI interface;
- 11. 3.3V output port;
- 12. SD card module interface

## Specifications:

This For Arduino Xbee Sensor Shield IO Expansion Board is evolving. It is now supporting Xbee.. It not only supports RS485, APC220, Bluetooth communication, servo control but also supports SD card which provides the ultimate functional expansion for Arduino so far.

- \* Support Xbee (Xbee pro)
- \* Support RS485
- \* Support APC220
- \* Support Bluetooth
- \* Support SD card read/write